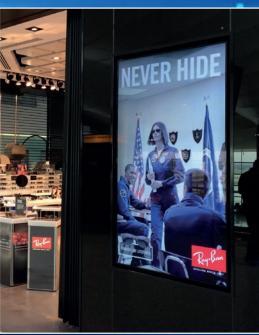

### **POSTER SCREENS**

We have significant experience with Digital Poster style LCD screens. These screens are great value, robust with their glass face and come with or without an inbuilt player depending on the requirement. Currently we have installed hundreds of these Digital Posters throughout the UK.

Of course, there are varying sizes 12" to 55", styles, indoor and out, floor stand or wall mount.