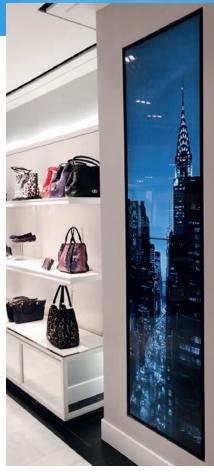

### **POSTER SCREENS**

We have significant experience with Digital Poster style LCD screens. These screens are great value, robust with their glass face and come with or without an inbuilt player depending on the requirement. Currently we have installed hundreds of these Digital Posters throughout the UK.

Of course, there are varying sizes 12" to 55", styles, indoor and out, floor stand or wall mount.