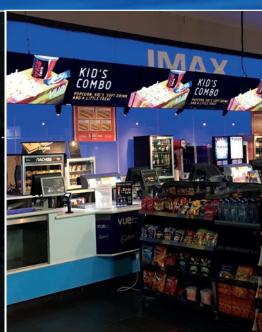

# LARGE FORMAT SCREENS

We have installed thousands of large format LCD screens throughout the UK and Europe. Our experience encompasses 75" LCDs in airports, hundreds of 50" screens nationwide, ultra high bright screens into store windows. We ensure the best impact no matter the environmental conditions.